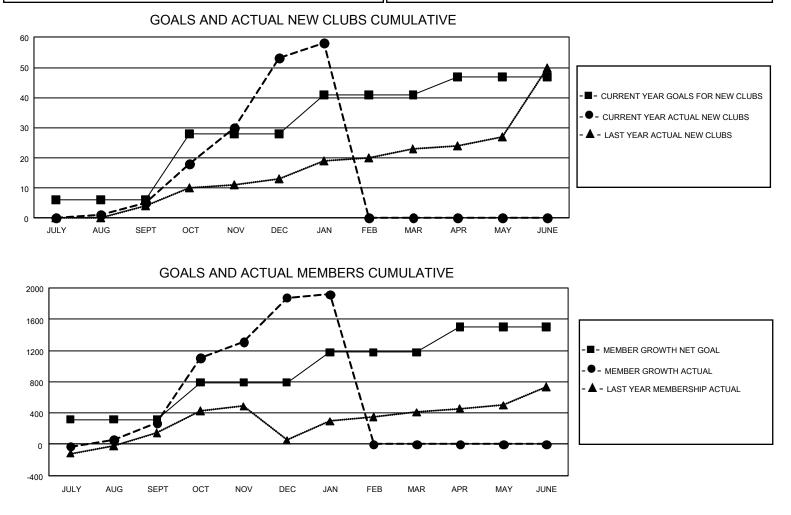

## GAT MONTHLY MEMBERSHIP PROGRESS REPORT

GMT Constitutional Area 3, Group B

REPORT DOES NOT INCLUDE CLUBS IN UNDISTRICTED AREAS.

| Clubs         |               |             |               | Members               |                        |                         |                                                    |  |
|---------------|---------------|-------------|---------------|-----------------------|------------------------|-------------------------|----------------------------------------------------|--|
|               | RESULTS FOR   | R 2020-2021 |               | RESULTS FOR 2020-2021 |                        |                         |                                                    |  |
| QUARTER       | NEW CLUB GOAL | NEW CLUBS   | DROPPED CLUBS | QUARTER MEME          | BER GROWTH NET<br>GOAL | MEMBER GROWTH<br>ACTUAL | DROPPED<br>MEMBERS ACTUAL<br>(including transfers) |  |
| JULY/AUG/SEPT | 18            | 5           | 3             | JULY/AUG/SEPT         | 316                    | 783                     | 475                                                |  |
| OCT/NOV/DEC   | 66            | 48          | 0             | OCT/NOV/DEC           | 473                    | 2,447                   | 797                                                |  |
| JAN/FEB/MAR   | 39            | 5           | 0             | JAN/FEB/MAR           | 389                    | 180                     | 130                                                |  |
| APR/MAY/JUNE  | 18            | 0           | 0             | APR/MAY/JUNE          | 322                    | 0                       | 0                                                  |  |